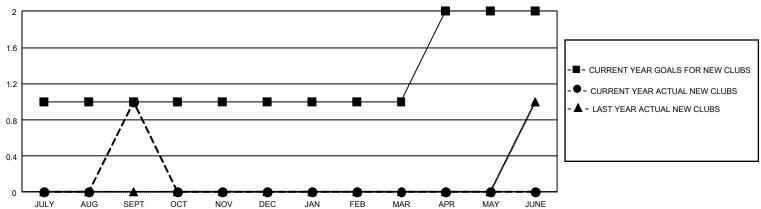

## GOALS AND ACTUAL NEW CLUBS CUMULATIVE

## GMT Constitutional Area 5 - C, Group E

REPORT DOES NOT INCLUDE CLUBS IN UNDISTRICTED AREAS.

| Clubs         |               |             |               | Members               |                        |                         |                                                    |  |
|---------------|---------------|-------------|---------------|-----------------------|------------------------|-------------------------|----------------------------------------------------|--|
|               | RESULTS FOR   | R 2020-2021 |               | RESULTS FOR 2020-2021 |                        |                         |                                                    |  |
| QUARTER       | NEW CLUB GOAL | NEW CLUBS   | DROPPED CLUBS | QUARTER MEME          | BER GROWTH NET<br>GOAL | MEMBER GROWTH<br>ACTUAL | DROPPED<br>MEMBERS ACTUAL<br>(including transfers) |  |
| JULY/AUG/SEPT | 3             | 1           | 0             | JULY/AUG/SEPT         | 53                     | 159                     | 100                                                |  |
| OCT/NOV/DEC   | 0             | 0           | 0             | OCT/NOV/DEC           | 53                     | 0                       | 0                                                  |  |
| JAN/FEB/MAR   | 0             | 0           | 0             | JAN/FEB/MAR           | 53                     | 0                       | 0                                                  |  |
| APR/MAY/JUNE  | 3             | 0           | 0             | APR/MAY/JUNE          | 53                     | 0                       | 0                                                  |  |