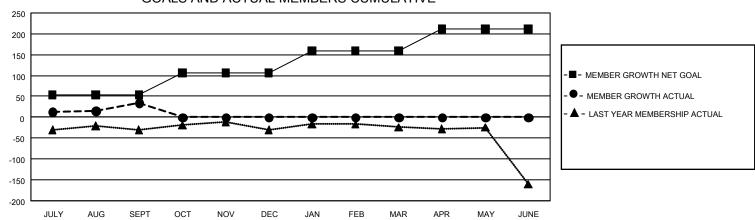

## GOALS AND ACTUAL MEMBERS CUMULATIVE

| DROPPED CLUBS: 0 |     | 40 CLUBS OF 95 ADDED 1 OR MORE<br>NEW MEMBERS | GENDER DISTRIBUTION  MALE 1,618 (74.12%) |              |    |
|------------------|-----|-----------------------------------------------|------------------------------------------|--------------|----|
| DROPPED MEMBERS  |     |                                               | FEMALE                                   | 565 (25.88%) |    |
| DECEASED         | 0   | CLICK HERE FOR CLIMITI ATIVE                  | TOTAL FAMILY UNIT MEMBERS                |              | 53 |
| CLUB CANCELLED 0 |     | CLICK HERE FOR CUMULATIVE MEMBERSHIP DATA     |                                          |              | 00 |
| OTHER            | 100 |                                               | FAMILY MEMBERS PAYING HALF DUES          |              | 29 |
| TOTAL            | 100 |                                               |                                          |              |    |

## GMT Constitutional Area 5 - C, Group E

REPORT DOES NOT INCLUDE CLUBS IN UNDISTRICTED AREAS.

| Clubs         |               |             |               | Members               |                        |                         |                                                    |  |
|---------------|---------------|-------------|---------------|-----------------------|------------------------|-------------------------|----------------------------------------------------|--|
|               | RESULTS FOR   | R 2020-2021 |               | RESULTS FOR 2020-2021 |                        |                         |                                                    |  |
| QUARTER       | NEW CLUB GOAL | NEW CLUBS   | DROPPED CLUBS | QUARTER MEME          | BER GROWTH NET<br>GOAL | MEMBER GROWTH<br>ACTUAL | DROPPED<br>MEMBERS ACTUAL<br>(including transfers) |  |
| JULY/AUG/SEPT | 3             | 1           | 0             | JULY/AUG/SEPT         | 53                     | 159                     | 100                                                |  |
| OCT/NOV/DEC   | 0             | 0           | 0             | OCT/NOV/DEC           | 53                     | 0                       | 0                                                  |  |
| JAN/FEB/MAR   | 0             | 0           | 0             | JAN/FEB/MAR           | 53                     | 0                       | 0                                                  |  |
| APR/MAY/JUNE  | 3             | 0           | 0             | APR/MAY/JUNE          | 53                     | 0                       | 0                                                  |  |